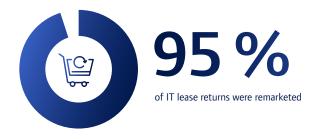

## Remarketing Ratio

Volume of **lease originations** as at December 31, 2023:

€ 2.45

Volume of **lease originations** broken down by **technology sector**:

IT assets around the world were given a second life

\* IT lease returns only