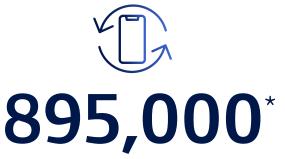

Volume of **lease originations** as at December 31, 2023:

€ 2.45

Volume of **lease originations** broken down by **technology sector**:

IT assets around the world were given a second life

\* IT lease returns only