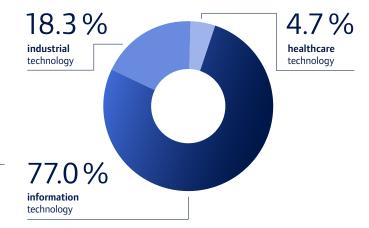

Volume of **lease originations** as at December 31, 2023:

€ 2.45

Volume of **lease originations** broken down by **technology sector**:

IT assets around the world were given a second life

\* IT lease returns only